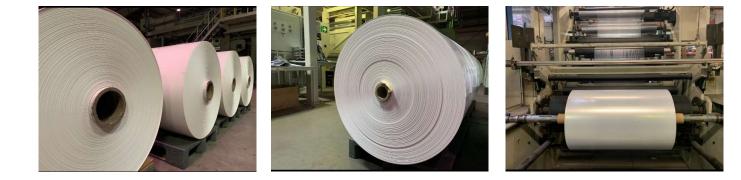

## LOTUS GLOBAL - BLUPAK - FILM ON ROLLS / FLAT FILM / MOTHER FILM

Our polyethylene mother film is a high-quality extruded plastic film used as the raw base material in various packaging processes. It is available in different formats depending on the application:

- Tubular film seamless extrusion, ideal for automated packaging lines
- Half-tubular film folded on one side, suitable for diverse applications
- Flat film fully opened film, perfect for sheet cutting and specialized use