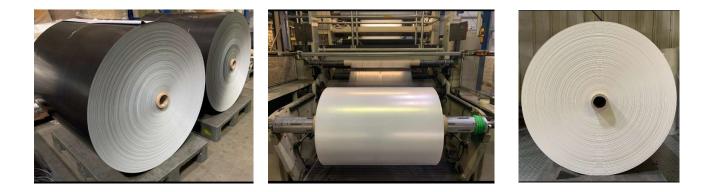

## LOTUS GLOBAL - BLUPAK - FILM ON ROLLS / FLAT FILM / MOTHER FILM

Our polyethylene mother film is a high-quality extruded plastic film used as the raw base material in various packaging processes. It is available in different formats depending on the application:

- Tubular film seamless extrusion, ideal for automated packaging lines
- Half-tubular film folded on one side, suitable for diverse applications
- Flat film fully opened film, perfect for sheet cutting and specialized use